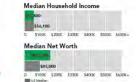

|                       | University of Denver<br>2150 E Evans Ave, Denver, Colo<br>Ring: 0.5 mile radius | orado, 80210                 | Prepared by Est<br>untitude: 39.6778<br>Longitude: -104.9618 |
|-----------------------|---------------------------------------------------------------------------------|------------------------------|--------------------------------------------------------------|
| Population            |                                                                                 | Households                   |                                                              |
| 2010 Total Population | 7,445                                                                           | 2015 Median Household Income | \$38,240                                                     |
| 2015 Total Population | 8,068                                                                           | 2020 Median Household Income | \$46,420                                                     |
| 2020 Total Population | 8,811                                                                           | 2015-2020 Annual Rate        | 3.95%                                                        |
| 2015-2020 Annual Rate | 1.78%                                                                           |                              |                                                              |
| 743 people over       | 743 divided by                                                                  | Capture rate of              | 247 units                                                    |
| the next 5 years      | 1.5 persons pe                                                                  |                              | 2.00.00000                                                   |