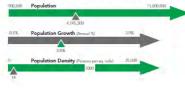

|                       | University of Denver<br>2150 E Evans Ave, Denver, Colo<br>Ring: 0.5 mile radius | orado, 80210                 | Prepared by Est<br>untitude: 39.6778<br>Longitude: -104.9618 |
|-----------------------|---------------------------------------------------------------------------------|------------------------------|--------------------------------------------------------------|
| Population            |                                                                                 | Households                   |                                                              |
| 2010 Total Population | 7,445                                                                           | 2015 Median Household Income | \$38,240                                                     |
| 2015 Total Population | 8,068                                                                           | 2020 Median Household Income | \$46,420                                                     |
| 2020 Total Population | 8,811                                                                           | 2015-2020 Annual Rate        | 3.95%                                                        |
| 2015-2020 Annual Rate | 1.78%                                                                           |                              |                                                              |
| 743 people over       | 743 divided by                                                                  | Capture rate of              | 247 units                                                    |
| the next 5 years      | 1.5 persons pe                                                                  |                              | 2.00.00000                                                   |