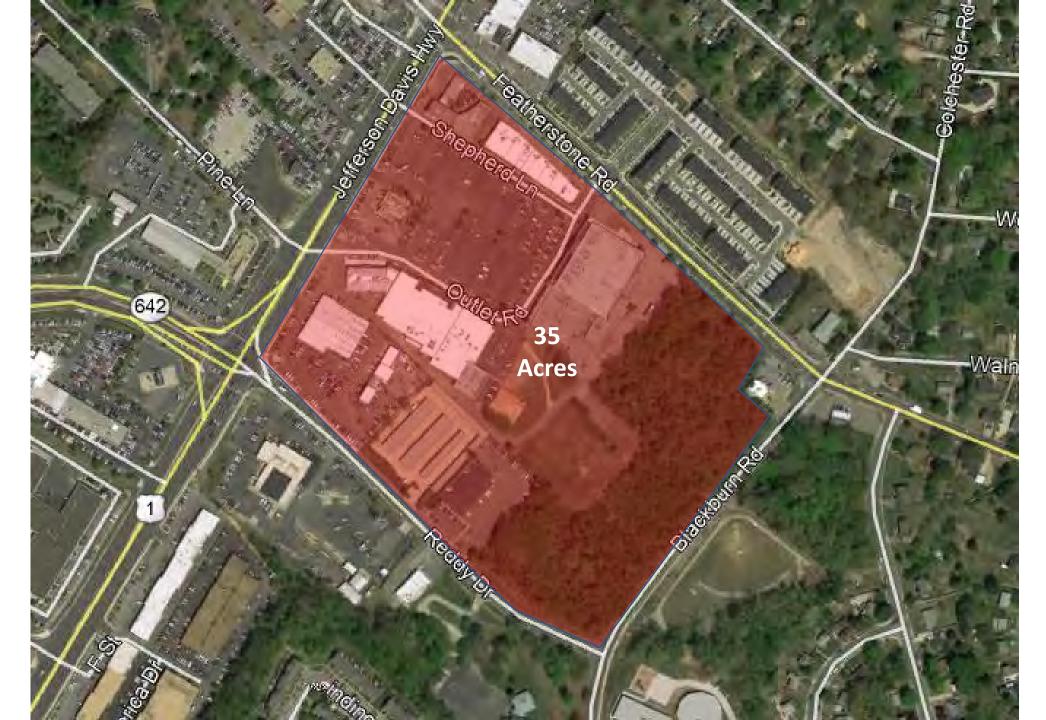

14,000 Acres (22 Square Miles) of Undeveloped Residential Land

• 12,000 (19 Square Miles) of Undeveloped Commercial & Industrial Land

# 14,000 acres of undeveloped residential land in the development area.





14,000 ACRES @ 15 DU PER ACRE = 210,000 14,000 ACRES @ 10 DU PER ACRE = 140,000



14,000 ACRES @ 5.8 DU PER ACRE = 81,200

# 7,000 acres of undeveloped residential land in the development area.





7,000 ACRES @ 15 DU PER ACRE = 105,000 7,000 ACRES @ 10 DU PER ACRE = 70,000



7,000 ACRES @ 5.8 DU PER ACRE = 40,600

# Dumb Density Decisions

Rays Regarde 5.8 du per acre (shameful)

- Near I-95
- Near Commuter Lot
- Near Rt. 1
- Near VRE
- Near Services and Amenities







# The Real Opportunity in the Development Area

Redevelopment and infill for underperforming properties







### LifeMode Group: Middle Ground **Bright Young Professionals**

Households: 2,750,200 Average Household Size: 2.41 Median Age: 33.0

### Median Household Income: \$54,000

OUR NEIGHBORHOOD

· Household type is primarily couples,

married (or unmarried), with above

single-person (Index 115) households.

make up 56% of the housing stock (row

5-19 units (Index 275)); 43% built 1980-99.

Multiunit buildings or row housing

housing (Index 178), buildings with

Average rent mirrors the US (Index 100).

average concentrations of both

single-parent (Index 125) and

Lower vacancy rate is at 8.2%.

43% own their homes

Approximately 57% of the households rent;

#### WHO ARE WE?

Bright Young Professionals is a large market, primarily located in urban outskirts of large metropolitan areas. T