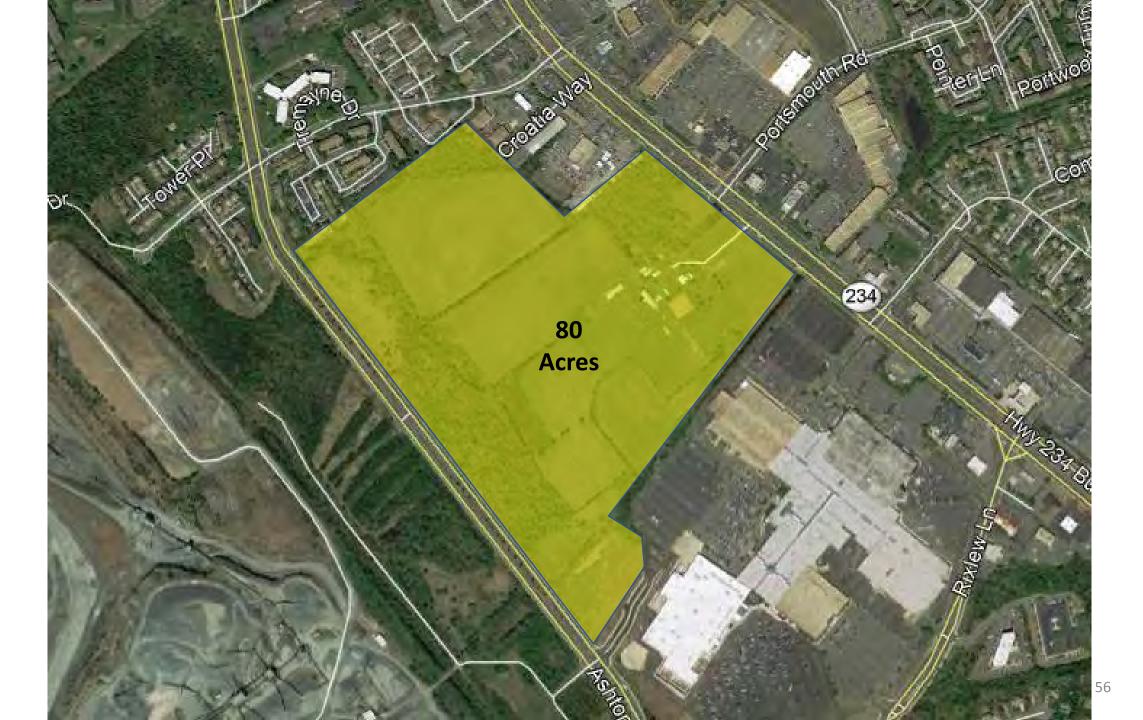

higher at 66%.

- Most American Dreamers residents derive income from wages or salaries, but the rate of poverty is a bit higher In this market (Index 116).
- · They tend to spend money carefully and focus more on necessities.
- · They are captivated by new technology, particularly feature-rich smartphones.
- · Connected: They use the Internet primarily for socializing but also for convenience, like paying bills online.

Noise The indice expresseds the ratio of the segment rate to the US rate multiplied by 190. Consumer preferences are extended by the data by CVE MD.





in multiunit apartment buildings, 30%

In 2-4 unit structures (Index 372).

Majority of apartments built before

households; 22% have no vehicle

. 1 or 2 vehicles for two-thirds of

1970 (65%), 29% built before 1940













Just these several locations equals approximately 200 acres of re-developable land in the development area.



200 ACRES @ 15 DU 200 PER ACRE = 3,000 PE

200 ACRES @ 10 DU PER ACRE = 2,000



200 ACRES @ 5.8 DU PER ACRE = 1,160

# Recognize that infill and redevelopment is difficult; much more difficult than greenfield development.



- Economic development and housing goals of the county are achieved
- Re-creating the places that today's citizens/workers want to live
- Remake the image of the county: design and typology perspective













# Rural Property Owners



Fair market value



Growing need for artisanal and unique agricultural uses Agrihoods, Ag Related Retail, Ag Tourism

ŢŢ

No obligation under current law, no obligation under county policy and no requirement fr