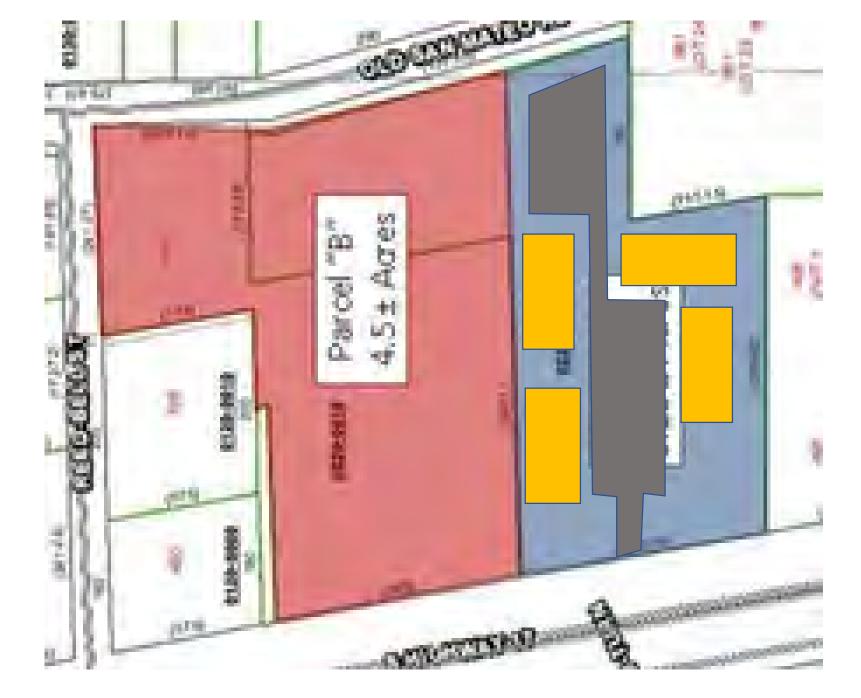

|                     |         |         |        |           | Total | Ву   | By Unit Type |     |
|---------------------|---------|---------|--------|-----------|-------|------|--------------|-----|
|                     | Acreage | Acreage | Zoning | Comp Plan | Units | SFD  | TH           | MF  |
| Total Acreage       | 1000    |         |        |           |       |      |              |     |
| Acreage w/ Existing |         |         |        |           |       |      |              |     |
| Units               | 500     |         |        |           | 1000  | 750  | 150          | 100 |
| Zoned Acreage       | 250     |         |        |           |       |      |              |     |
|                     |         | 150     | R-10   | SRL       | 450   | 450  |              |     |
|                     |         | 45      | RT     | SRM       | 360   |      | 360          |     |
|                     |         | 5       | A-1    | ER        | 0     |      |              |     |
| Unzoned Acreage     | 250     |         |        |           |       |      |              |     |
|                     |         | 200     | A-1    | SRR       | 133   | 133  |              |     |
|                     |         | 25      | A-1    | RR        | 5     | 5    |              |     |
|                     |         | 25      | A-1    | ER        | 0     | 0    |              |     |
|                     |         |         |        |           |       |      |              |     |
|                     |         |         |        |           | 1948  | 1338 | 510          | 100 |