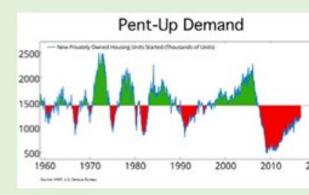

## Land Economics

- Is there a market for the product?
- Is there pent up demand for a certain type of housing or uses?
- Can you attract that pent-up demand or future projected demand?
- Can you create demand?
- How do you figure this out?