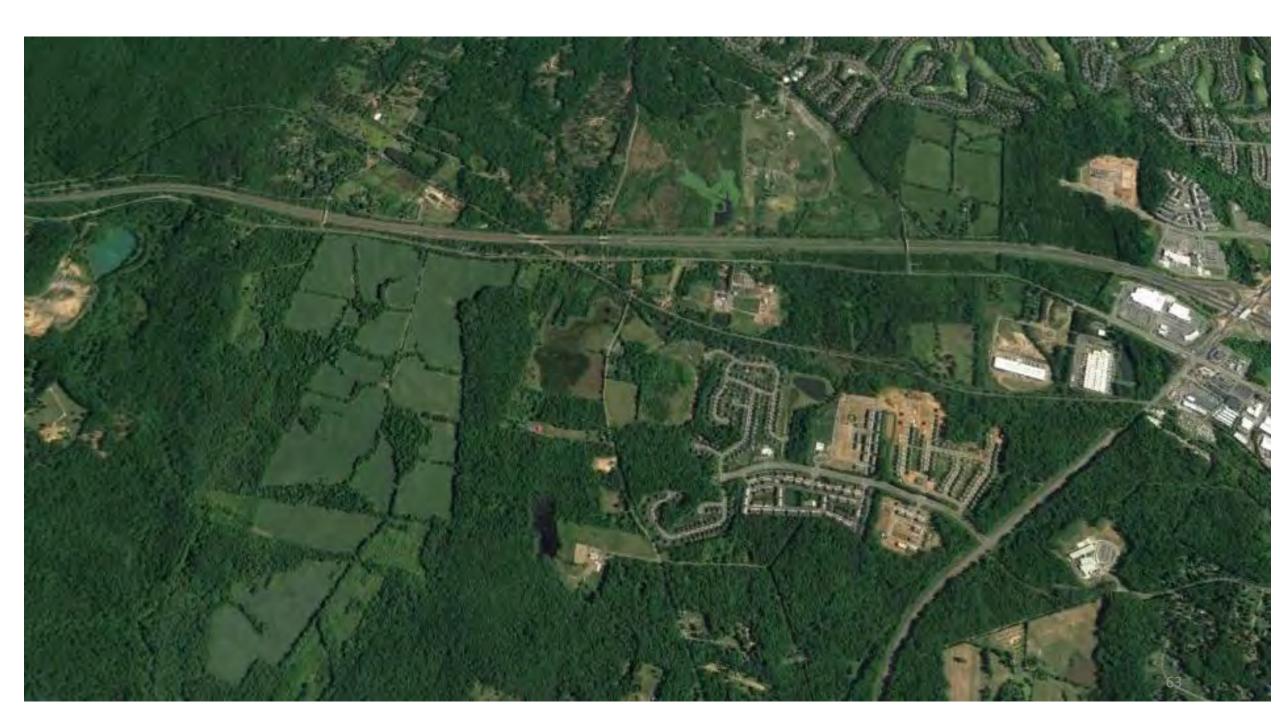

## Small Area Analysis

Steps to Calculate Population and Employment

- Existing (built units/square footage)
  - Residential Count exiting units by unit type
  - Non Residential square footage by use type
- Approved but not yet built (zoned property)
  - Residential Count approved units based on zoning plan, proffers, site plan.
  - Non Residential Count square footage based on zoning plan, proffers, site plan.
- On Vacant Land not yet zoned
  - Residential Project units based Comprehensive Plan \*
  - Non Residential Project square footage based on Comprehensive Plan\*
- Projected density and Employment using COG acceptable persons per unit type or employees per square foot of use type

\*Note: Require considerations for reasonable yield based on:

- Adjacent densities
- Unusable land, if not already accounted for in Comprehensive Plan (example: floodplain is already designated in Comprehensive Plan's land use map as Environmental Resource, thus there is no inherent density. These figures are typically adjusted when the parcel is ground-truthed)

|                     |         |         |        |           | Total | Ву   | By Unit Type |     |
|---------------------|---------|---------|--------|-----------|-------|------|--------------|-----|
|                     | Acreage | Acreage | Zoning | Comp Plan | Units | SFD  | TH           | MF  |
| Total Acreage       | 1000    |         |        |           |       |      |              |     |
| Acreage w/ Existing |         |         |        |           |       |      |              |     |
| Units               | 500     |         |        |           | 1000  | 750  | 150          | 100 |
| Zoned Acreage       | 250     |         |        |           |       |      |              |     |
|                     |         | 150     | R-10   | SRL       | 450   | 450  |              |     |
|                     |         | 45      | RT     | SRM       | 360   |      | 360          |     |
|                     |         | 5       | A-1    | ER        | 0     |      |              |     |
| Unzoned Acreage     | 250     |         |        |           |       |      |              |     |
|                     |         | 200     | A-1    | SRR       | 133   | 133  |              |     |
|                     |         | 25      | A-1    | RR        | 5     | 5    |              |     |
|                     |         | 25      | A-1    | ER        | 0     | 0    |              |     |
|                     |         |         |        |           |       |      |              |     |
|                     |         |         |        |           | 1948  | 1338 | 510          | 100 |