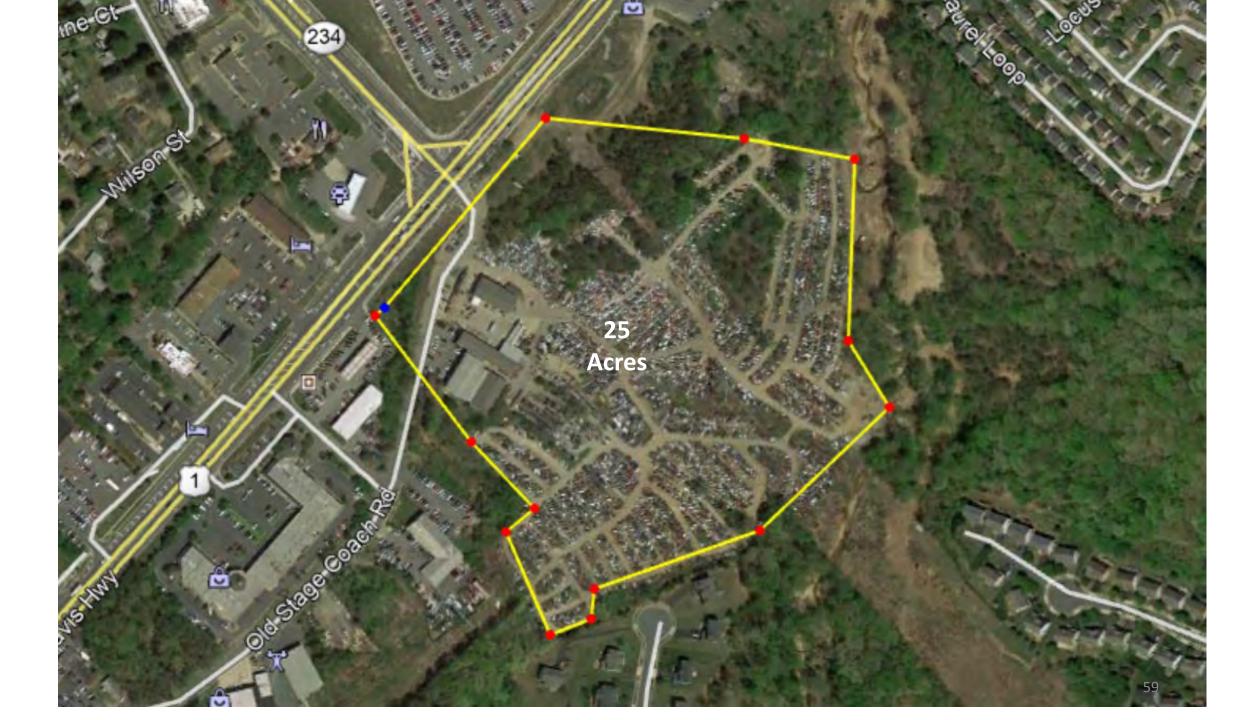

|                     |         |         |        |           | Total | Ву   | By Unit Type |     |
|---------------------|---------|---------|--------|-----------|-------|------|--------------|-----|
|                     | Acreage | Acreage | Zoning | Comp Plan | Units | SFD  | TH           | MF  |
| Total Acreage       | 1000    |         |        |           |       |      |              |     |
| Acreage w/ Existing |         |         |        |           |       |      |              |     |
| Units               | 500     |         |        |           | 1000  | 750  | 150          | 100 |
| Zoned Acreage       | 250     |         |        |           |       |      |              |     |
|                     |         | 150     | R-10   | SRL       | 450   | 450  |              |     |
|                     |         | 45      | RT     | SRM       | 360   |      | 360          |     |
|                     |         | 5       | A-1    | ER        | 0     |      |              |     |
| Unzoned Acreage     | 250     |         |        |           |       |      |              |     |
|                     |         | 200     | A-1    | SRR       | 133   | 133  |              |     |
|                     |         | 25      | A-1    | RR        | 5     | 5    |              |     |
|                     |         | 25      | A-1    | ER        | 0     | 0    |              |     |
|                     |         |         |        |           |       |      |              |     |
|                     |         |         |        |           | 1948  | 1338 | 510          | 100 |