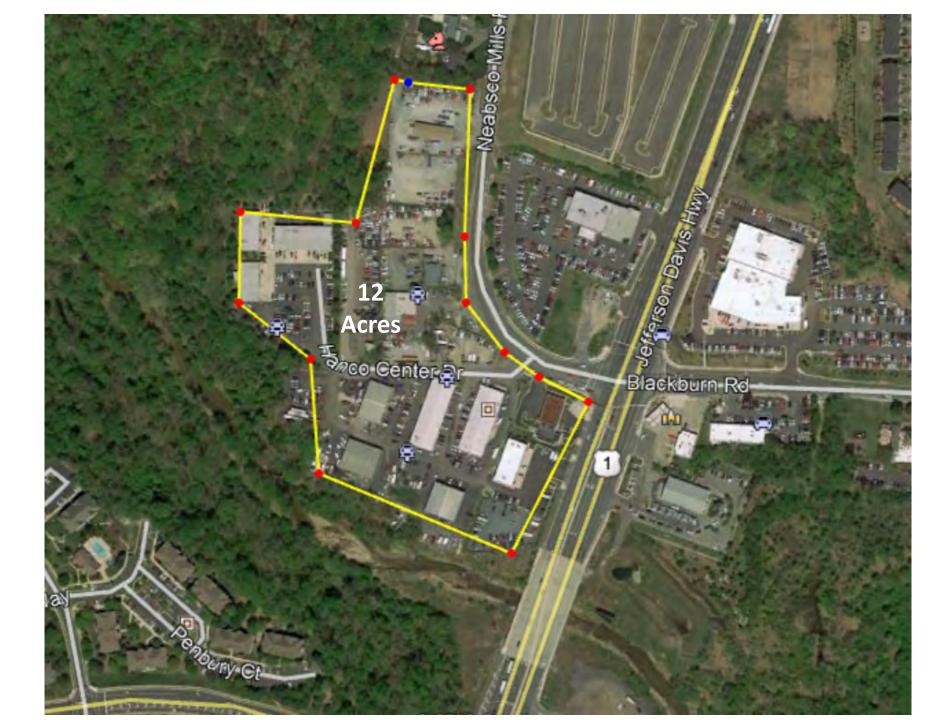

|                     |         |         |        |           | Total | Ву   | By Unit Type |     |
|---------------------|---------|---------|--------|-----------|-------|------|--------------|-----|
|                     | Acreage | Acreage | Zoning | Comp Plan | Units | SFD  | TH           | MF  |
| Total Acreage       | 1000    |         |        |           |       |      |              |     |
| Acreage w/ Existing |         |         |        |           |       |      |              |     |
| Units               | 500     |         |        |           | 1000  | 750  | 150          | 100 |
| Zoned Acreage       | 250     |         |        |           |       |      |              |     |
|                     |         | 150     | R-10   | SRL       | 450   | 450  |              |     |
|                     |         | 45      | RT     | SRM       | 360   |      | 360          |     |
|                     |         | 5       | A-1    | ER        | 0     |      |              |     |
| Unzoned Acreage     | 250     |         |        |           |       |      |              |     |
|                     |         | 200     | A-1    | SRR       | 133   | 133  |              |     |
|                     |         | 25      | A-1    | RR        | 5     | 5    |              |     |
|                     |         | 25      | A-1    | ER        | 0     | 0    |              |     |
|                     |         |         |        |           |       |      |              |     |
|                     |         |         |        |           | 1948  | 1338 | 510          | 100 |