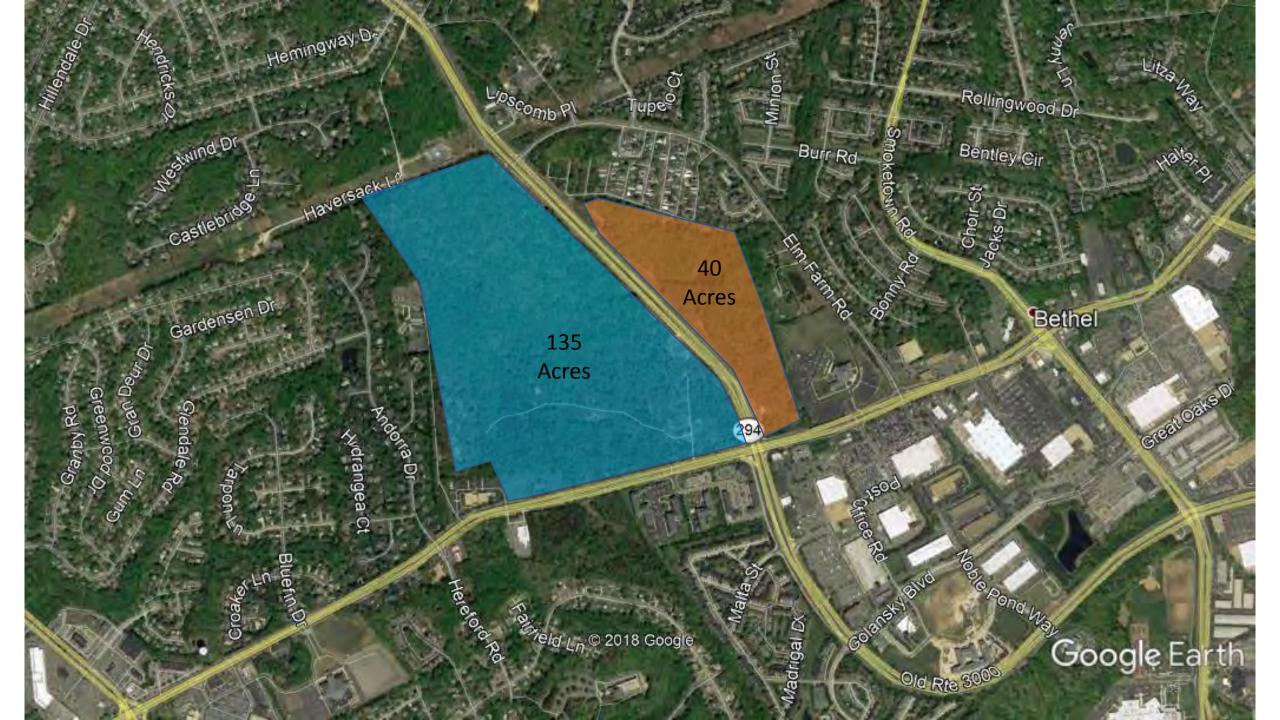

so higher at 66%.

- Most American Dreamers residents derive income from wages or salaries, but the rate of poverty is a bit higher In this market (Index 116).
- · They tend to spend money carefully and focus more on necessities.
- · They are captivated by new technology, particularly feature-rich smartphones.
- · Connected: They use the Internet primarily for socializing but also for convenience, like paying bills online.

Noise The indice expresseds the ratio of the segment rate to the US rate multiplied by 190. Consumer preferences are extended by the data by CVE MD.





in multiunit apartment buildings, 30%

In 2-4 unit structures (Index 372).

Majority of apartments built before

households; 22% have no vehicle

. 1 or 2 vehicles for two-thirds of

1970 (65%), 29% built before 1940













Just these several locations equals approximately 200 acres of re-developable land in the development area.



200 ACRES @ 15 DU 200 PER ACRE = 3,000 PE

200 ACRES @ 10 DU PER ACRE = 2,000



200 ACRES @ 5.8 DU PER ACRE = 1,160

# Recognize that infill and redevelopment is difficult; much more difficult than greenfield development.



- Economic development and housing goals of the county are achieved
- Re-creating the places that today's citizens/workers want to live
- Remake the image of the county: design and typology perspective













# Rural Property Owners



Fair market value



Growing need for artisanal and unique agricultural uses Agrihoods, Ag Related Retail, Ag Tourism

ŢŢ

No obligation under current law, no obligation under county policy and no requirement