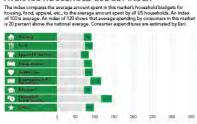

# The Leakage/Surplus Factor by Store Type for 3 three concentric rings around target site.