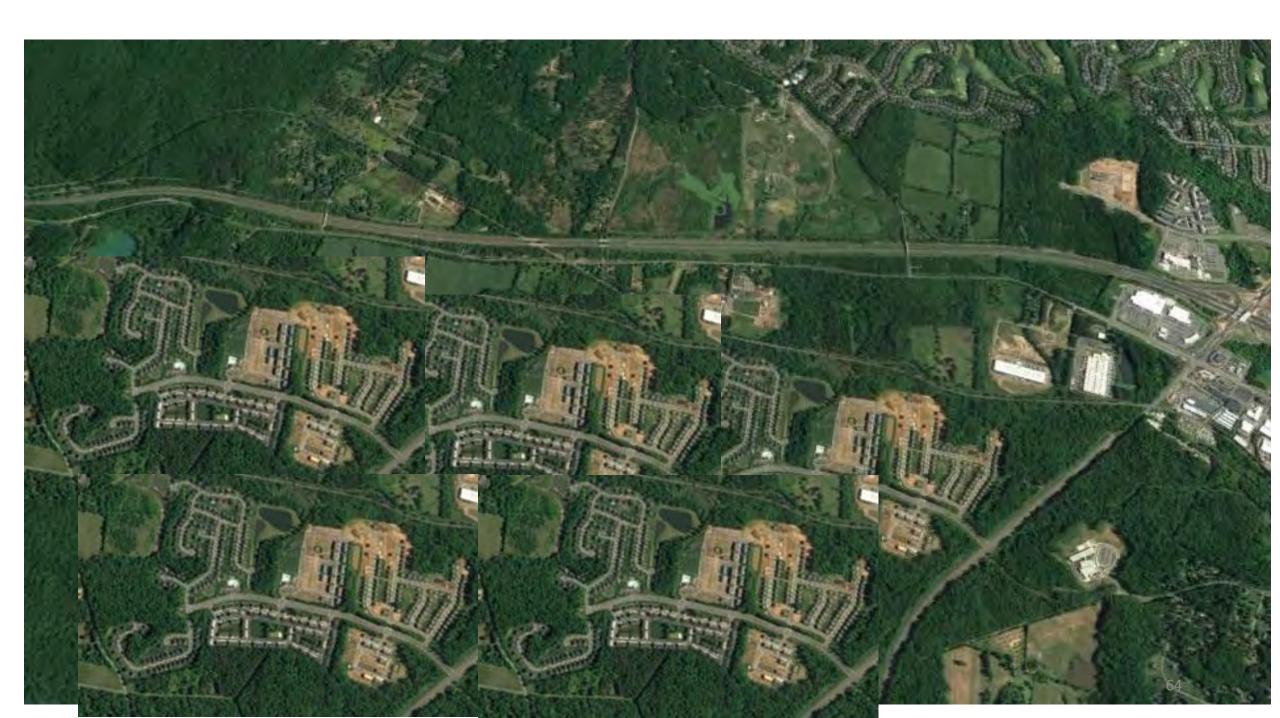

## Small Area Analysis

Steps to Calculate Population and Employment

- Existing (built units/square footage)
  - Residential Count exiting units by unit type
  - Non Residential square footage by use type
- Approved but not yet built (zoned property)
  - Residential Count approved units based on zoning plan, proffers, site plan.
  - Non Residential Count square footage based on zoning plan, proffers, site plan.
- On Vacant Land not yet zoned
  - Residential Project units based Comprehensive Plan \*
  - Non Residential Project square footage based on Comprehensive Plan\*
- Projected density and Employment using COG acceptable persons per unit type or employees per square foot of use type

\*Note: Require considerations for reasonable yield based on:

- Adjacent densities
- Unusable land, if not already accounted for in Comprehensive Plan (example: floodplain is already designated in Comprehensive Plan's land use map as Environmental Resource, thus there is no inherent density. These figures are typically adjusted when the parcel is ground-truthed)

|                     |         |         |        |           | Total | Ву   | By Unit Type |     |
|---------------------|---------|---------|--------|-----------|-------|------|--------------|-----|
|                     | Acreage | Acreage | Zoning | Comp Plan | Units | SFD  | TH           | MF  |
| Total Acreage       | 1000    |         |        |           |       |      |              |     |
| Acreage w/ Existing |         |         |        |           |       |      |              |     |
| Units               | 500     |         |        |           | 1000  | 750  | 150          | 100 |
| Zoned Acreage       | 250     |         |        |           |       |      |              |     |
|                     |         | 150     | R-10   | SRL       | 450   | 450  |              |     |
|                     |         | 45      | RT     | SRM       | 360   |      | 360          |     |
|                     |         | 5       | A-1    | ER        | 0     |      |              |     |
| Unzoned Acreage     | 250     |         |        |           |       |      |              |     |
|                     |         | 200     | A-1    | SRR       | 133   | 133  |              |     |
|                     |         | 25      | A-1    | RR        | 5     | 5    |              |     |
|                     |         | 25      | A-1    | ER        | 0     | 0    |              |     |
|                     |         |         |        |           |       |      |              |     |
|                     |         |         |        |           | 1948  | 1338 | 510          | 100 |