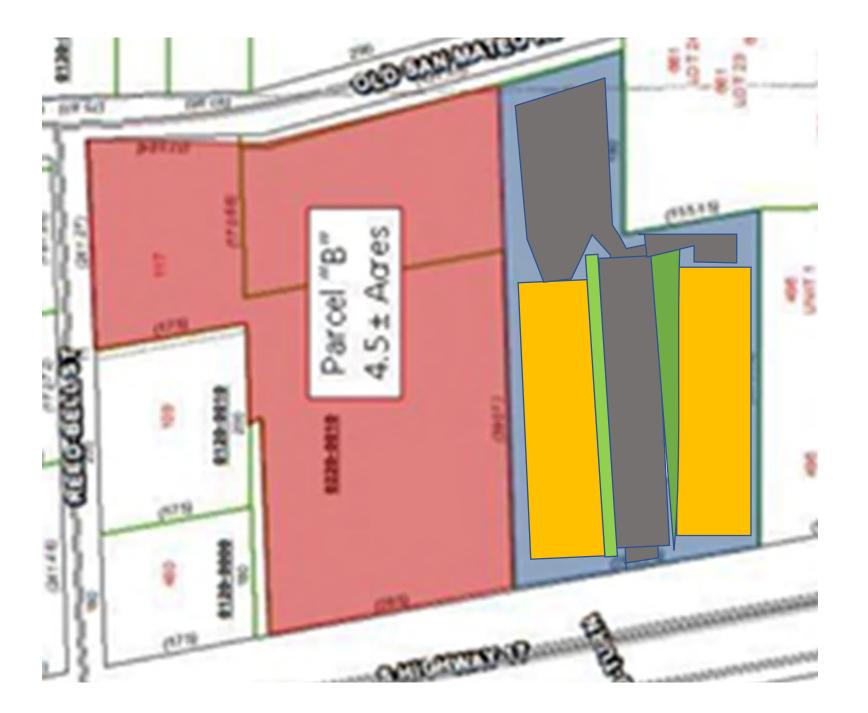

|                     |         |         |        |           | Total | Ву   | By Unit Type |     |
|---------------------|---------|---------|--------|-----------|-------|------|--------------|-----|
|                     | Acreage | Acreage | Zoning | Comp Plan | Units | SFD  | TH           | MF  |
| Total Acreage       | 1000    |         |        |           |       |      |              |     |
| Acreage w/ Existing |         |         |        |           |       |      |              |     |
| Units               | 500     |         |        |           | 1000  | 750  | 150          | 100 |
| Zoned Acreage       | 250     |         |        |           |       |      |              |     |
|                     |         | 150     | R-10   | SRL       | 450   | 450  |              |     |
|                     |         | 45      | RT     | SRM       | 360   |      | 360          |     |
|                     |         | 5       | A-1    | ER        | 0     |      |              |     |
| Unzoned Acreage     | 250     |         |        |           |       |      |              |     |
|                     |         | 200     | A-1    | SRR       | 133   | 133  |              |     |
|                     |         | 25      | A-1    | RR        | 5     | 5    |              |     |
|                     |         | 25      | A-1    | ER        | 0     | 0    |              |     |
|                     |         |         |        |           |       |      |              |     |
|                     |         |         |        |           | 1948  | 1338 | 510          | 100 |