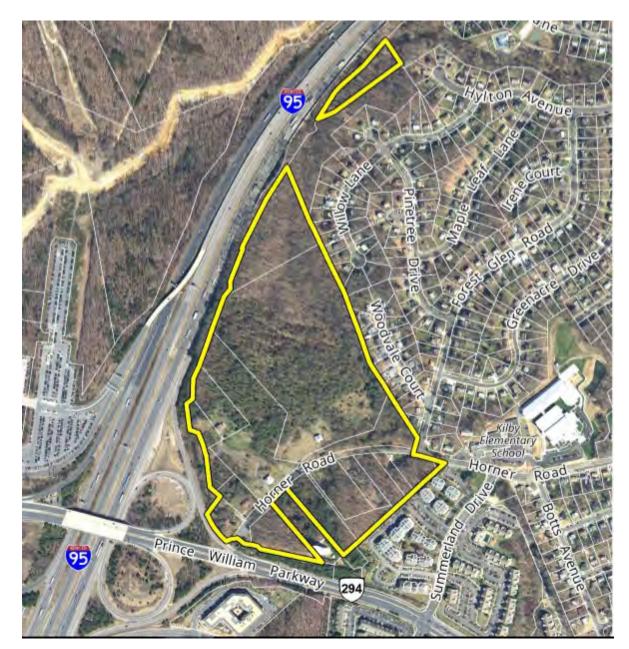

ess
- Amenities















# Development Area

- 100,000 Acres (156 Square Miles) of Existing Development:
- 14,000 Acres (22 Square Miles) of Undeveloped Residential Land

• 12,000 (19 Square Miles) of Undeveloped Commercial & Industrial Land

# 14,000 acres of undeveloped residential land in the development area.





14,000 ACRES @ 15 DU PER ACRE = 210,000 14,000 ACRES @ 10 DU PER ACRE = 140,000



14,000 ACRES @ 5.8 DU PER ACRE = 81,200

# 7,000 acres of undeveloped residential land in the development area.





7,000 ACRES @ 15 DU PER ACRE = 105,000 7,000 ACRES @ 10 DU PER ACRE = 70,000



7,000 ACRES @ 5.8 DU PER ACRE = 40,600

# Dumb Density Decisions

Rays Regarde 5.8 du per acre (shameful)

- Near I-95
- Near Commuter Lot
- Near Rt. 1
- Near VRE
- Near Services and Amenities







# The Real Opportunity in the Development Area

Redevelopment and infill for underperforming properties







### LifeMode Group: Middle Ground **Bright Young Professionals**

Households: 2,750,200 Average Household Size: 2.41 Median Age: 33.0

### Median Household Income: \$54,000

OUR NEIGHBORHOOD

· Household type is primarily couples,

married (or unmarried), with above

single-person (Index 115) households.

make up 56% of the housing stock (row

5-19 units (Index 275)); 43% built 1980-99.

Multiunit buildings or row housing

housing (Index 178), buildings with

Average rent mirrors the US (Index 100).

average concentrations of both

single-parent (Index 125) and

Lower vacancy rate is at 8.2%.

43% own their homes

Approximately 57% of the households rent;

#### WHO ARE WE?