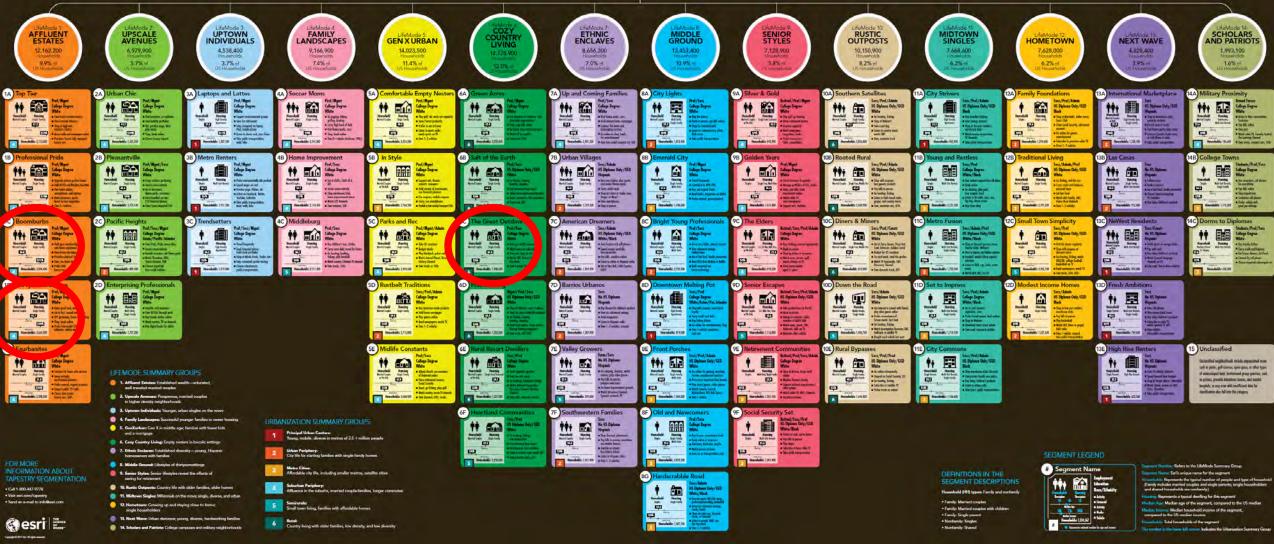

## ESRI Business Analyst (BA)

- Combines demographic, lifestyle, and spending data with map-based analytics to create reports and market insights
- Choose location and market area based on either
  - Concentric Rings
  - Vehicle Travel time or
  - Walking Travel time
- ½, 1 and 1½ miles from development site
  - Population
  - Age
  - Gender, Race, Ethnicity
  - Employment
  - Income & Spending Patterns
  - Psychographics (lifestyle segmentation)
  - Age
  - Residential Projections
  - Retail Demand