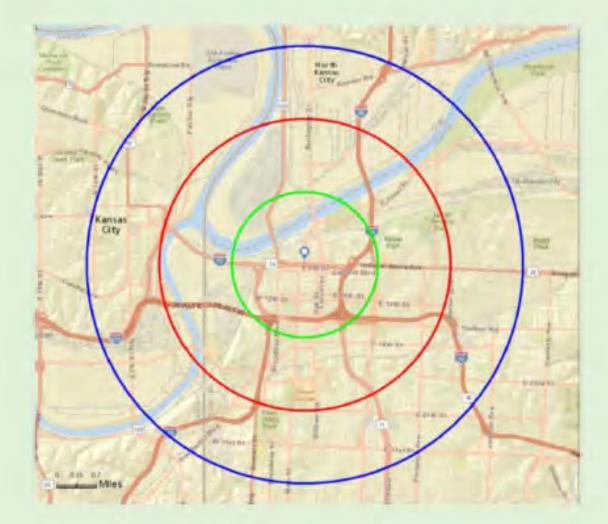

## ESRI Business Analyst (BA)

- Combines demographic, lifestyle, and spending data with map-based analytics to create reports and market insights
- Choose location and market area based on either
  - Concentric Rings
  - Vehicle Travel time or
  - Walking Travel time
- ½, 1 and 1½ miles from development site
  - Population
  - Age
  - Gender, Race, Ethnicity
  - Employment
  - Income & Spending Patterns
  - Psychographics (lifestyle segmentation)
  - Age
  - Residential Projections
  - Retail Demand

|                       | University of Denver<br>2150 E Evans Ave, Denver, Colo<br>Ring: 0.5 mile radius | orado, 80210                 | Prepared by Est<br>untitude: 39.6778<br>Longitude: -104.9618 |
|-----------------------|---------------------------------------------------------------------------------|------------------------------|--------------------------------------------------------------|
| Population            |                                                                                 | Households                   |                                                              |
| 2010 Total Population | 7,445                                                                           | 2015 Median Household Income | \$38,240                                                     |
| 2015 Total Population | 8,068                                                                           | 2020 Median Household Income | \$46,420                                                     |
| 2020 Total Population | 8,811                                                                           | 2015-2020 Annual Rate        | 3.95%                                                        |
| 2015-2020 Annual Rate | 1.78%                                                                           |                              |                                                              |
| 743 people over       | 743 divided by                                                                  | Capture rate of              | 247 units                                                    |
| the next 5 years      | 1.5 persons pe                                                                  |                              | 2.00.00000                                                   |