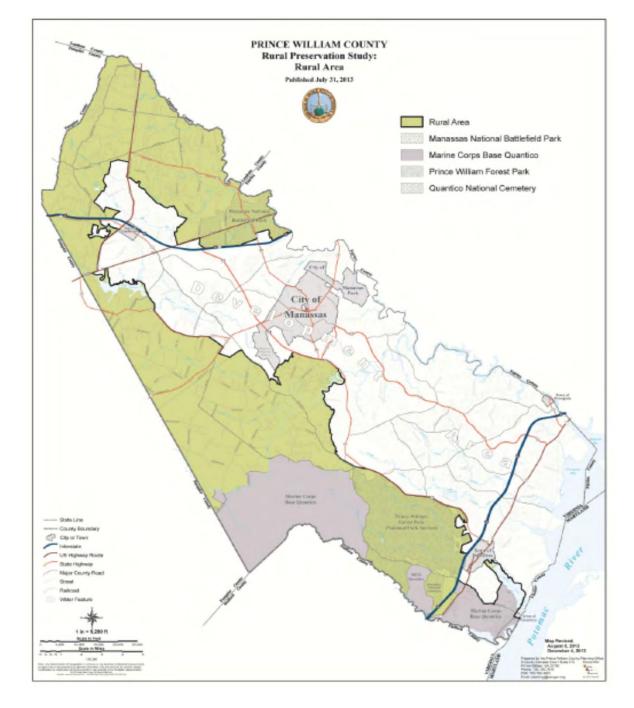

## Rural Area

- 120,000 Acres (188 Square Miles):
- 40,000 Manassas Battlefield National Park, Prince William Forest Park and the Quantico Marine Corps Base
- 80,000 Rural Area Subject to County Planning Policy

### Rural Area