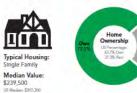

|                       | University of Denver<br>2150 E Evans Ave, Denver, Colo<br>Ring: 0.5 mile radius | orado, 80210                 | Prepared by Est<br>untitude: 39.6778<br>Longitude: -104.9618 |
|-----------------------|---------------------------------------------------------------------------------|------------------------------|--------------------------------------------------------------|
| Population            |                                                                                 | Households                   |                                                              |
| 2010 Total Population | 7,445                                                                           | 2015 Median Household Income | \$38,240                                                     |
| 2015 Total Population | 8,068                                                                           | 2020 Median Household Income | \$46,420                                                     |
| 2020 Total Population | 8,811                                                                           | 2015-2020 Annual Rate        | 3.95%                                                        |
| 2015-2020 Annual Rate | 1.78%                                                                           |                              |                                                              |
| 743 people over       | 743 divided by                                                                  | Capture rate of              | 247 units                                                    |
| the next 5 years      | 1.5 persons pe                                                                  |                              | 2.00.00000                                                   |