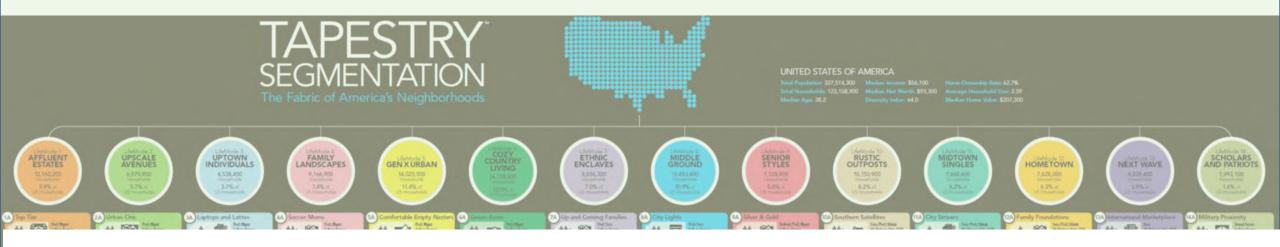

## ESRI Business Analyst (BA)

- Combines demographic, lifestyle, and spending data with map-based analytics to create reports and market insights
- Choose location and market area based on either
  - Concentric Rings
  - Vehicle Travel time or
  - Walking Travel time
- ½, 1 and 1½ miles from development site
  - Population
  - Age
  - Gender, Race, Ethnicity
  - Employment
  - Income & Spending Patterns
  - Psychographics (lifestyle segmentation)
  - Age
  - Residential Projections
  - Retail Demand