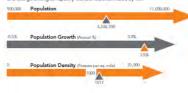

|                       | University of Denver<br>2150 E Evans Ave, Denver, Colo<br>Ring: 0.5 mile radius | orado, 80210                 | Prepared by Est<br>untitude: 39.6778<br>Longitude: -104.9618 |
|-----------------------|---------------------------------------------------------------------------------|------------------------------|--------------------------------------------------------------|
| Population            |                                                                                 | Households                   |                                                              |
| 2010 Total Population | 7,445                                                                           | 2015 Median Household Income | \$38,240                                                     |
| 2015 Total Population | 8,068                                                                           | 2020 Median Household Income | \$46,420                                                     |
| 2020 Total Population | 8,811                                                                           | 2015-2020 Annual Rate        | 3.95%                                                        |
| 2015-2020 Annual Rate | 1.78%                                                                           |                              |                                                              |
| 743 people over       | 743 divided by                                                                  | Capture rate of              | 247 units                                                    |
| the next 5 years      | 1.5 persons pe                                                                  |                              | 2.00.00000                                                   |