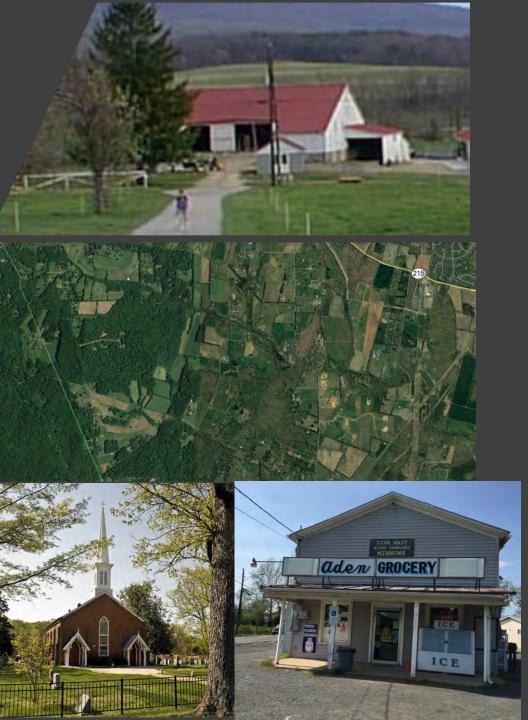

## Rural Area

- 120,000 Acres (188 Square Miles):
- 40,000 Manassas Battlefield National Park, Prince William Forest Park and the Quantico Marine Corps Base
- 80,000 Rural Area Subject to County Planning Policy

### Rural Area