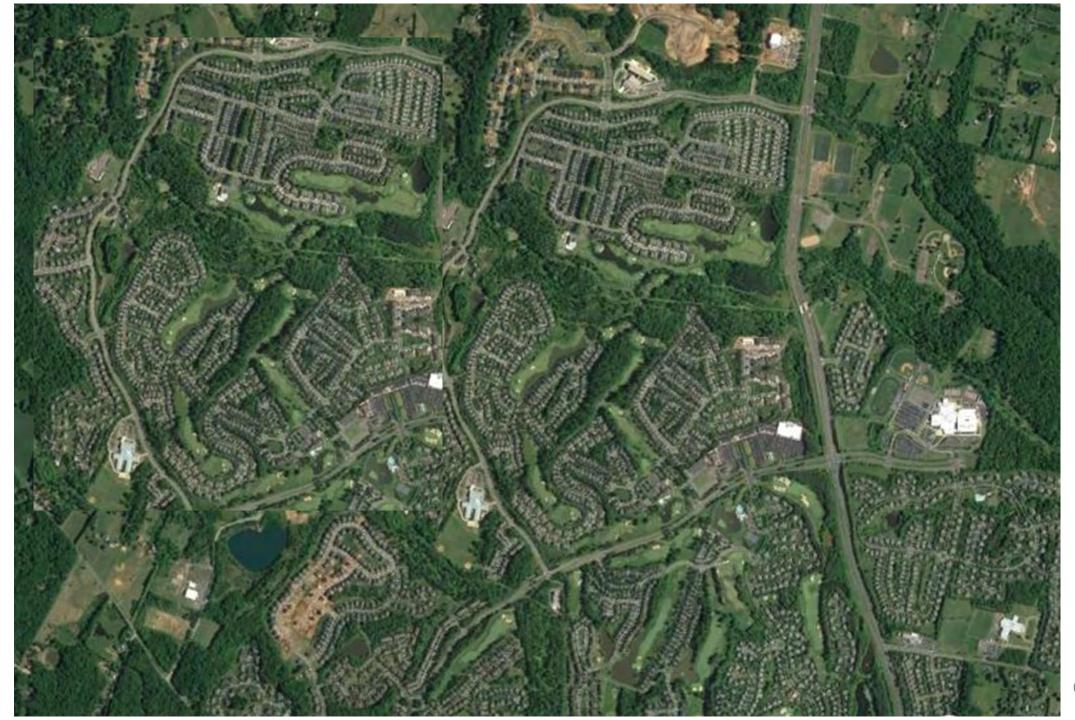

## Rural Area

- 120,000 Acres (188 Square Miles):
- 40,000 Manassas Battlefield National Park, Prince William Forest Park and the Quantico Marine Corps Base
- 80,000 Rural Area Subject to County Planning Policy

### Rural Area

## Regional Perspective