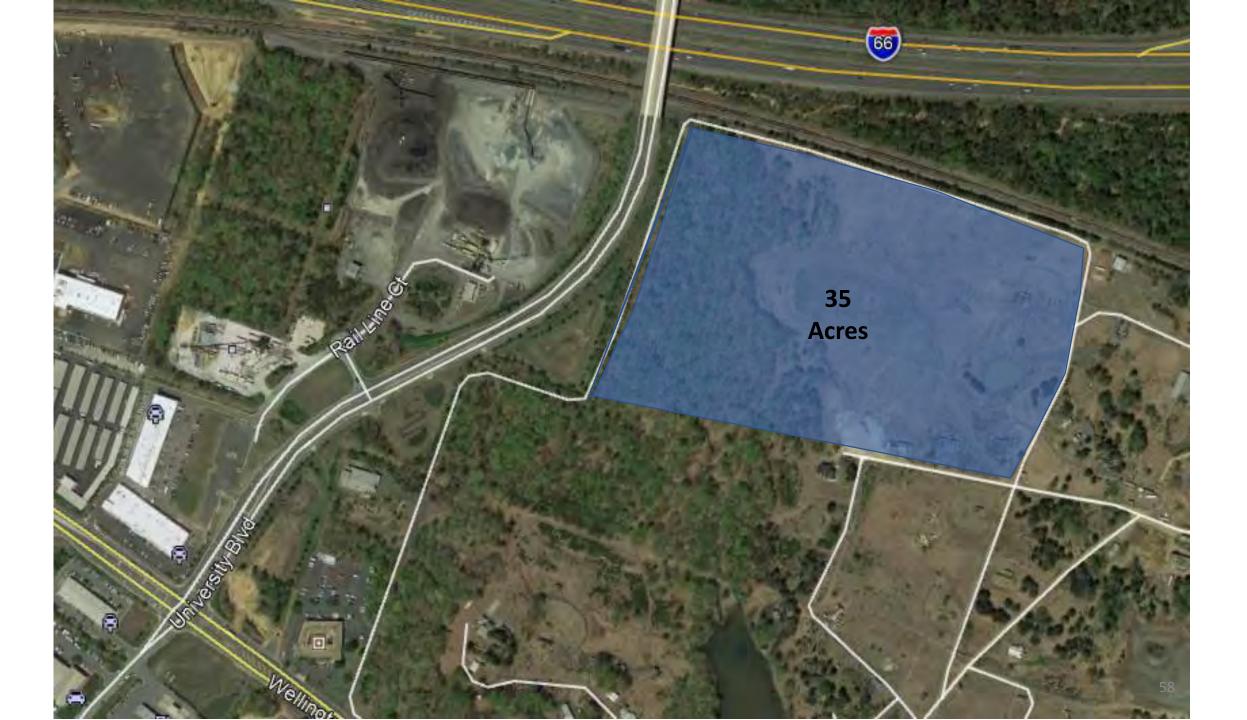

|                     |         |         |        |           | Total | Ву   | By Unit Type |     |
|---------------------|---------|---------|--------|-----------|-------|------|--------------|-----|
|                     | Acreage | Acreage | Zoning | Comp Plan | Units | SFD  | TH           | MF  |
| Total Acreage       | 1000    |         |        |           |       |      |              |     |
| Acreage w/ Existing |         |         |        |           |       |      |              |     |
| Units               | 500     |         |        |           | 1000  | 750  | 150          | 100 |
| Zoned Acreage       | 250     |         |        |           |       |      |              |     |
|                     |         | 150     | R-10   | SRL       | 450   | 450  |              |     |
|                     |         | 45      | RT     | SRM       | 360   |      | 360          |     |
|                     |         | 5       | A-1    | ER        | 0     |      |              |     |
| Unzoned Acreage     | 250     |         |        |           |       |      |              |     |
|                     |         | 200     | A-1    | SRR       | 133   | 133  |              |     |
|                     |         | 25      | A-1    | RR        | 5     | 5    |              |     |
|                     |         | 25      | A-1    | ER        | 0     | 0    |              |     |
|                     |         |         |        |           |       |      |              |     |
|                     |         |         |        |           | 1948  | 1338 | 510          | 100 |