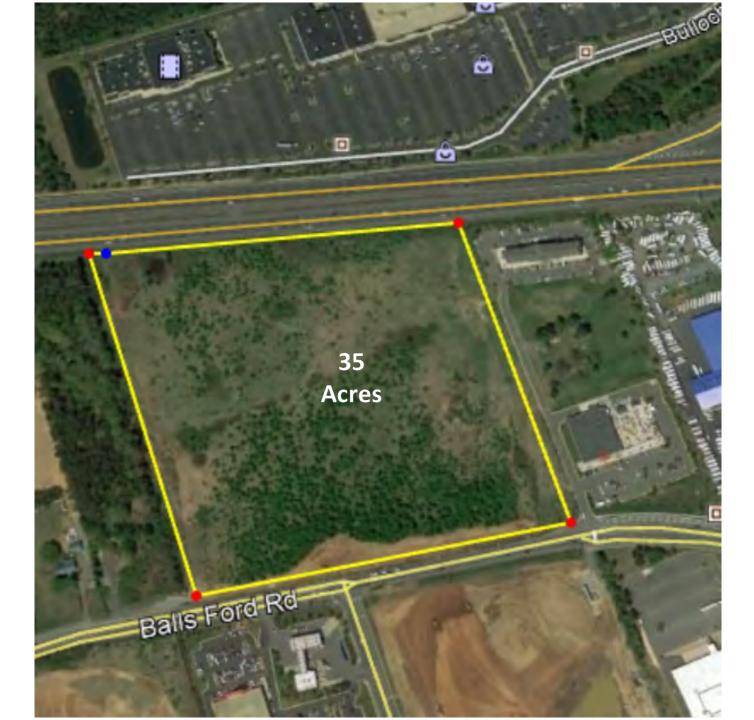

|                     |         |         |        |           | Total | Ву   | By Unit Type |     |
|---------------------|---------|---------|--------|-----------|-------|------|--------------|-----|
|                     | Acreage | Acreage | Zoning | Comp Plan | Units | SFD  | TH           | MF  |
| Total Acreage       | 1000    |         |        |           |       |      |              |     |
| Acreage w/ Existing |         |         |        |           |       |      |              |     |
| Units               | 500     |         |        |           | 1000  | 750  | 150          | 100 |
| Zoned Acreage       | 250     |         |        |           |       |      |              |     |
|                     |         | 150     | R-10   | SRL       | 450   | 450  |              |     |
|                     |         | 45      | RT     | SRM       | 360   |      | 360          |     |
|                     |         | 5       | A-1    | ER        | 0     |      |              |     |
| Unzoned Acreage     | 250     |         |        |           |       |      |              |     |
|                     |         | 200     | A-1    | SRR       | 133   | 133  |              |     |
|                     |         | 25      | A-1    | RR        | 5     | 5    |              |     |
|                     |         | 25      | A-1    | ER        | 0     | 0    |              |     |
|                     |         |         |        |           |       |      |              |     |
|                     |         |         |        |           | 1948  | 1338 | 510          | 100 |