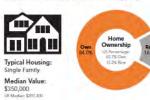

|                       | University of Denver<br>2150 E Evans Ave, Denver, Colo<br>Ring: 0.5 mile radius | orado, 80210                 | Prepared by Est<br>untitude: 39.6778<br>Longitude: -104.9618 |
|-----------------------|---------------------------------------------------------------------------------|------------------------------|--------------------------------------------------------------|
| Population            |                                                                                 | Households                   |                                                              |
| 2010 Total Population | 7,445                                                                           | 2015 Median Household Income | \$38,240                                                     |
| 2015 Total Population | 8,068                                                                           | 2020 Median Household Income | \$46,420                                                     |
| 2020 Total Population | 8,811                                                                           | 2015-2020 Annual Rate        | 3.95%                                                        |
| 2015-2020 Annual Rate | 1.78%                                                                           |                              |                                                              |
| 743 people over       | 743 divided by                                                                  | Capture rate of              | 247 units                                                    |
| the next 5 years      | 1.5 persons pe                                                                  |                              | 2.00.00000                                                   |