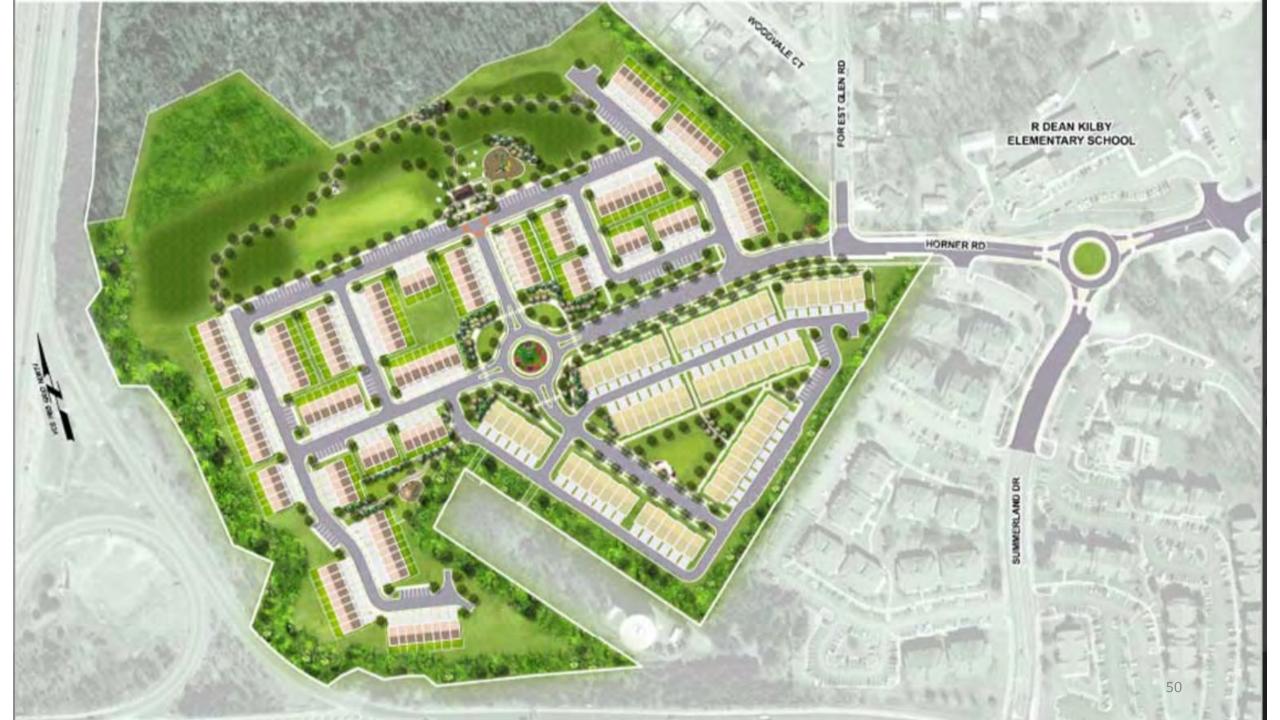

s
- Amenities















# Development Area

- 100,000 Acres (156 Square Miles) of Existing Development:
- 14,000 Acres (22 Square Miles) of Undeveloped Residential Land

• 12,000 (19 Square Miles) of Undeveloped Commercial & Industrial Land

# 14,000 acres of undeveloped residential land in the development area.





14,000 ACRES @ 15 DU PER ACRE = 210,000 14,000 ACRES @ 10 DU PER ACRE = 140,000



14,000 ACRES @ 5.8 DU PER ACRE = 81,200

# 7,000 acres of undeveloped residential land in the development area.





7,000 ACRES @ 15 DU PER ACRE = 105,000 7,000 ACRES @ 10 DU PER ACRE = 70,000



7,000 ACRES @ 5.8 DU PER ACRE = 40,600

# Dumb Density Decisions

Rays Regarde 5.8 du per acre (shameful)

- Near I-95
- Near Commuter Lot
- Near Rt. 1
- Near VRE
- Near Services and Amenities







# The Real Opportunity in the Development Area

Redevelopment and infill for underperforming properties







### LifeMode Group: Middle Ground **Bright Young Professionals**

Households: 2,750,200 Average Household Size: 2.41 Median Age: 33.0

### Median Household Income: \$54,000

OUR NEIGHBORHOOD

· Household type is primarily couples,

married (or unmarried), with above

single-person (Index 115) households.

make up 56% of the housing stock (row

5-19 units (Index 275)); 43% built 1980-99.

Multiunit buildings or row housing

housing (Index 178), buildings with

Average rent mirrors the US (Index 100).

average concentrations of both

single-parent (Index 125) and

Lower vacancy rate is at 8.2%.

43% own their homes

Approximately 57% of the households rent;

#### WHO ARE WE?

Br