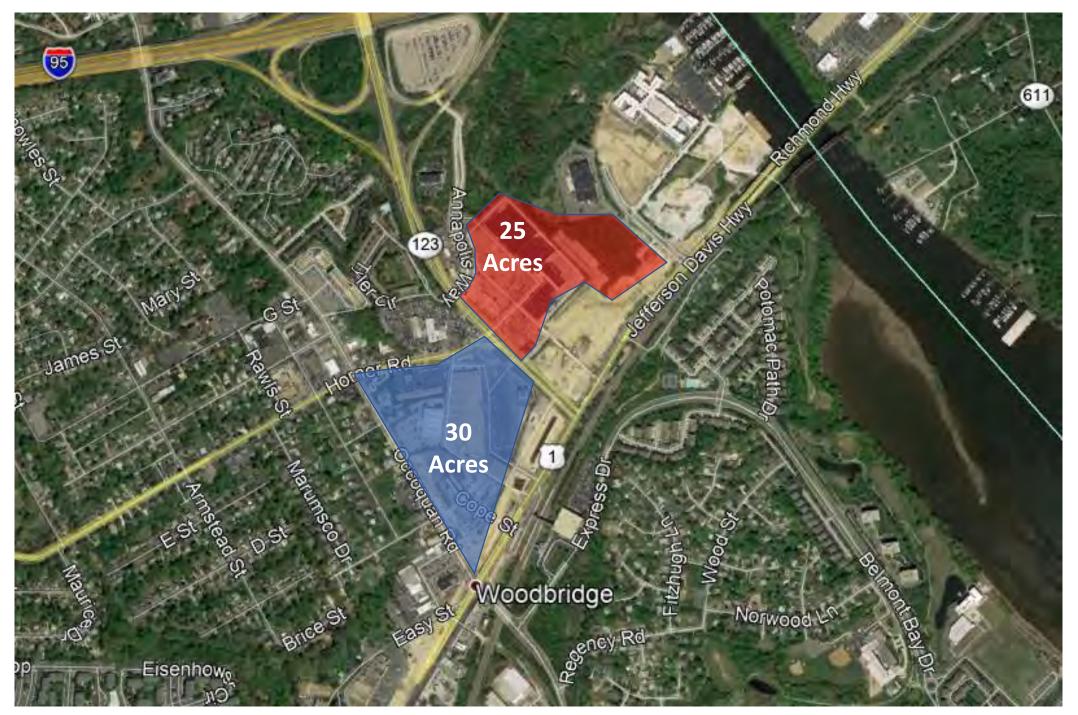

- 14,000 Acres (22 Square Miles) of Undeveloped Residential Land

• 12,000 (19 Square Miles) of Undeveloped Commercial & Industrial Land

# 14,000 acres of undeveloped residential land in the development area.





14,000 ACRES @ 15 DU PER ACRE = 210,000 14,000 ACRES @ 10 DU PER ACRE = 140,000



14,000 ACRES @ 5.8 DU PER ACRE = 81,200

# 7,000 acres of undeveloped residential land in the development area.





7,000 ACRES @ 15 DU PER ACRE = 105,000 7,000 ACRES @ 10 DU PER ACRE = 70,000



7,000 ACRES @ 5.8 DU PER ACRE = 40,600

# Dumb Density Decisions

Rays Regarde 5.8 du per acre (shameful)

- Near I-95
- Near Commuter Lot
- Near Rt. 1
- Near VRE
- Near Services and Amenities







# The Real Opportunity in the Development Area

Redevelopment and infill for underperforming properties







### LifeMode Group: Middle Ground **Bright Young Professionals**

Households: 2,750,200 Average Household Size: 2.41 Median Age: 33.0

### Median Household Income: \$54,000

OUR NEIGHBORHOOD

· Household type is primarily couples,

married (or unmarried), with above

single-person (Index 115) households.

make up 56% of the housing stock (row

5-19 units (Index 275)); 43% built 1980-99.

Multiunit buildings or row housing

housing (Index 178), buildings with

Average rent mirrors the US (Index 100).

average concentrations of both

single-parent (Index 125) and

Lower vacancy rate is at 8.2%.

43% own their homes

Approximately 57% of the households rent;

#### WHO ARE WE?

Bright Young Professionals is a large market, primarily located in urban outskirts of large metropolitan areas.